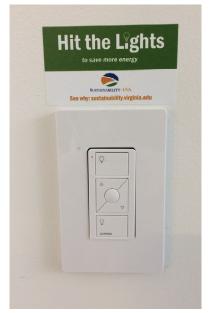

# **REMINDER SIGNAGE PLACEMENT**

Place above light switch panels

Hit every switch in your workplace

Even if lights are on timers. these draw attention to additional energy savings opportunities

S2: Water Conservation Clings

## **S1: Light Switch Reminders**

Hang in any widely used public space

(Ex: break room. kitchenette, near building exits)

Hang with painters-tape or poster mounts to avoid damaging walls