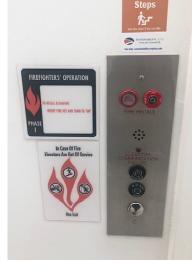

## S4: Earn Your Steps Sign

Place above elevator button panel or to side of panel if need be

If your workplace only occupies part of the building, check with other occupants before posting

SUSTAINABILITY UVA From the Grounds Up