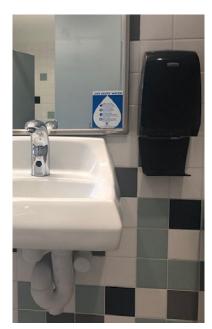

right-hand corner of mirrors

Place in lower

If multiple sinks in a row, place between sinks instead of at every

Remind team of housekeepers not to remove clings